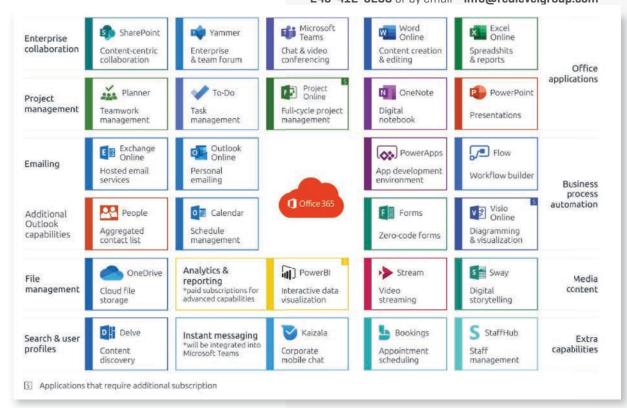

## What will we gain?

- » Creating and sharing content and working together in real-time
- Communicating with others, directly, through their groups and teams across the organization.
- » Coordinating meetings, projects, tasks and collective work products to get the
- » Connecting with people across the organization to find content and expertise, share best practices, drive engagement, and harness the collective knowledge within your organization.